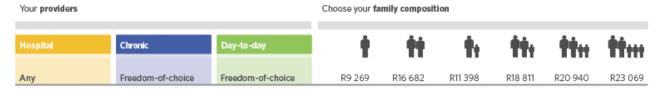

#### **Summit Option calculated contributions**

Maximum of 3 children charged for

#### **Summit Option individual contributions**

| Summit Option | Hospital | Chronic           | Day-to-day        | P      | A      | С      |
|---------------|----------|-------------------|-------------------|--------|--------|--------|
|               | Any      | Freedom-of-choice | Freedom-of-choice | R9 269 | R7 413 | R2 129 |