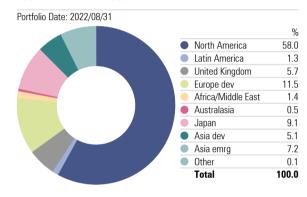

#### **EQUITY REGIONAL EXPOSURE** Portfolio Date: 2022/08/31 North America 60.6 Latin America 1.2 United Kingdom 5.1 Europe dev 98 Europe emrg 0.1 Africa/Middle East 1.3 Australasia 0.5 9.9 Japan Asia dev 4.8 Asia emrg 6.7 100.0 Total