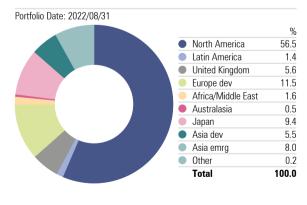

-12.27         -19.64         5.92           -2.14         -6.48         -8.90         -8.03         12.54           -4.87         -0.84         -16.01         -30.62         8.13           -2.36         -5.22         -12.76         -19.61         1.78           -5.00         -5.10         -10.30         -17.17         6.21           -2.22         -2.77         -8.38         -12.55         11.78           -2.51         -10.17         -21.97         -34.49         -0.39           0.57         -6.57         -11.81         -21.74         2.41           -8.64         -14.17         -17.09         -23.40         -2.85           -3.97         -14.00         -15.25         -26.60           -2.75         -4.55         -9.68         -14.51         8.88 |

### **EQUITY REGIONAL EXPOSURE**



Returns are quoted in US Dollar. Returns greater than a year have been annualised. Returns prior to launch date are simulated and are based on the underlying funds at the initial weightings. Returns are net of OCF.

The average weighted Ongoing Charges Figure (OCF) is merely an indication as the underlying fund weightings vary daily and share classes may differ from one platform to another. OCF excludes the Discretionary Management fee, Financial Advisor and Platform fees

Underlying asset allocations are lagged by one month. Share classes may differ depending on the platform the portfolio is loaded onto.

©2022 Morningstar, All Rights Reserved. The Morningstar name and logo are registered trademarks of Morningstar, Inc. The information, data, analyses, and opinions contained herein (1)