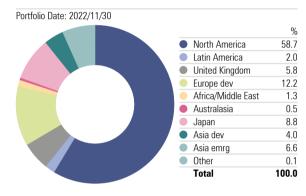

#### **EQUITY REGIONAL EXPOSURE** Portfolio Date: 2022/11/30 North America 60.9 Latin America 1.9 United Kingdom 5.3 Europe dev 10.6 Europe emrg 0.1 Africa/Middle East 1.2 Australasia 0.5 9.7 Japan Asia dev 3.7 Asia emrg 6.1 100.0 Total