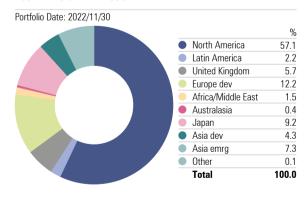

#### **EQUITY REGIONAL EXPOSURE**

#### MANAGED GLOBAL GROWTH

|                                       | 4       | 0 .1     | 0 1      |        |         |         |
|---------------------------------------|---------|----------|----------|--------|---------|---------|
|                                       | 1 month | 3 months | 6 months | 1 year | 3 years | 5 years |
| Managed Global Growth                 | 7.30    | 1.72     | -4.56    | -15.78 | 4.11    | 3.98    |
| Dodge & Cox Worldwide US Stock        | 5.51    | 7.12     | 0.18     | 2.00   | 11.55   | 9.55    |
| Franklin US Opportunities             | 3.86    | -3.64    | -4.45    | -32.96 | 5.26    | 8.63    |
| iShares Japan Equity Index            | 10.62   | 1.31     | -3.98    | -16.26 | -0.85   | -0.25   |
| Ninety One GSF Glb Franchise          | 7.95    | 4.23     | -1.08    | -10.92 | 6.47    | 7.84    |
| iShares North America Equity Index    | 2.36    | -1.24    | -3.98    | -15.71 | 8.62    | 9.26    |
| Fidelity Emerging Markets             | 15.24   | 1.18     | -9.11    | -29.47 | -1.89   | -1.21   |
| iShares Emerging Markets Equity Index | 14.70   | -2.06    | -8.50    | -17.87 | -0.28   | -0.81   |
| Ninety One GSF UK Equity Alpha        | 10.98   | 7.34     | -7.87    | -10.98 | -3.21   | -1.34   |
| Schroder ISF EURO Equity              | 12.50   | 6.52     | -8.40    | -17.17 |         |         |
| iShares World Equity Index            | 4.91    | 0.93     | -3.67    | -14.26 | 6.59    | 6.80    |
| Ninety One GSF USD Money Market       | 0.29    | 0.68     | 1.01     | 1.02   | 0.43    | 1.01    |